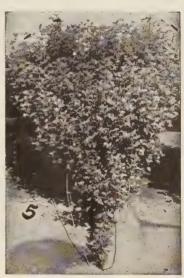

TYPING AND PINCHING. When the plant grows to about 12 inches tall (Drawing No. 1), it is bent from about the middle and its end tied to a fairly long No. 12 size wire and is bent at an angle of 40 degrees (as in Fig. 2). The supporting wire should point north and the leader must be tied to it with raffia (see Figs. 2 and 3) at least once a week All laterals and sub-laterals should be pinched at every second or third leaf joints as in Fig. 2, and this operation should be repeated continuously until around September 15. As the plant increases in width. an additional support is necessary to prevent toppling over on one side (see Fig. 4). The main leader is lowered gradually so that it will be in horizontal position around September 15, as in Fig. B. When buds begin to form. the main stem starts bending vertically from its horizontal position, with the surface of the plant facing south, as in picture No. 5.

When buds begin to show color, the pot is placed on a high position so that the sprays will not touch the ground and bent to its final vertical position (as in Fig. C. Also see illustration of "Jane Harte").